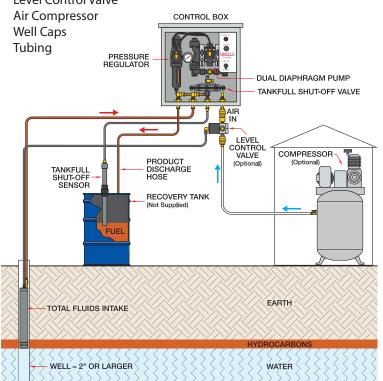

The Geotech Guzzler Total Fluids System is a compact total fluids pumping system designed for shallow well and sump applications with up to 25 ft. (7.6 m) of suction lift. The dual diaphragm pump will provide from 0-4 gpm (0-15 LPM) using from 2-6 cfm (.06-.17 cmm) of air, depending on the suction lift, pumping rate and total discharge head.

## **FEATURES**

- · Pumps a wide viscosity range of fluids
- Variable speed pump matches well recharge rate
- Can be mounted in sumps 12" (30cm) minimum
- Optional automatic level controls are provided to regulate the operation of the pump
- Robust PVC intake with stainless steel screen to pump nearly any fluid
- · Tankfull Shut-Off Sensor
- Optional accessories: Level Control Valve Air Compressor

Standard Guzzler Total Fluids System Configuration

Drawing not to scale