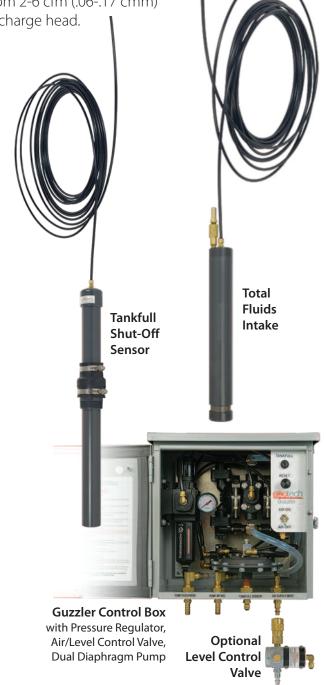

The Geotech Guzzler Total Fluids System is a compact total fluids pumping system designed for shallow well and sump applications with up to 25 ft. (7.6 m) of suction lift. The dual diaphragm pump will provide from 0-4 gpm (0-15 LPM) using from 2-6 cfm (.06-.17 cmm) of air, depending on the suction lift, pumping rate and total discharge head.

## **FEATURES**

- · Pumps a wide viscosity range of fluids
- Variable speed pump matches well recharge rate
- Can be mounted in sumps 12" (30cm) minimum
- Optional automatic level controls are provided to regulate the operation of the pump
- Robust PVC intake with stainless steel screen to pump nearly any fluid
- · Tankfull Shut-Off Sensor
- Optional accessories: Level Control Valve Air Compressor